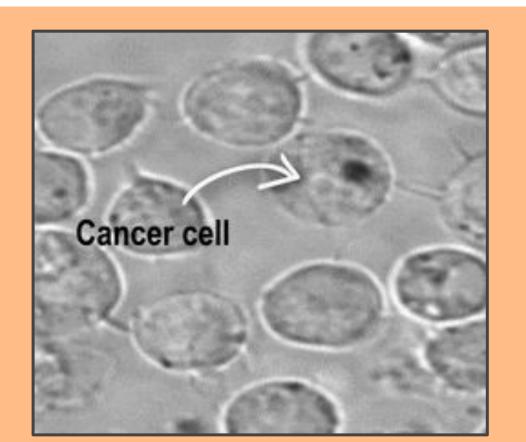

### Cancer

\*

Cancer is caused when the body grows something that it shouldn't. This is called a tumor.

This led into a student-led line of inquiry about what caused cancer.

We researched some behaviors that increase the chances of having cancer.