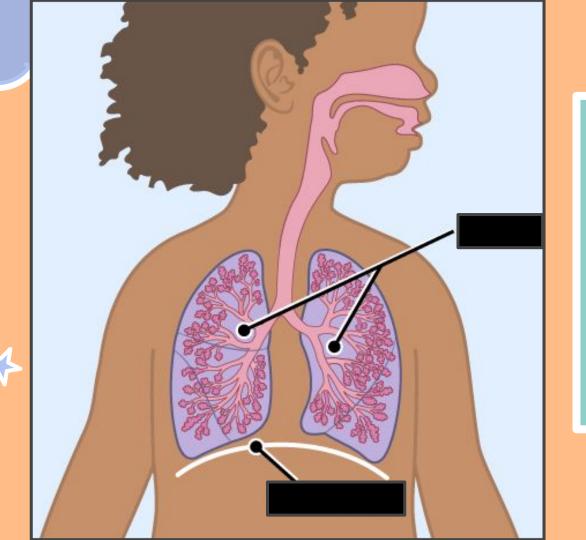

Skeletal

Muscular

Nervous

Respiratory Circulatory

This incorporates the IB Key Concepts of Function and Connection.

But how does student-led learning work in the classroom?

We were studying the respiratory system.