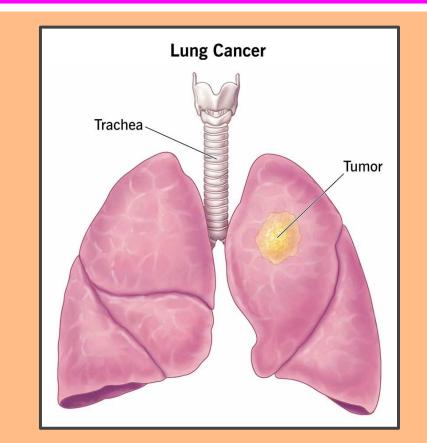

There was a student question:

'My grandfather had lung cancer. What is cancer?'

We followed this line of student-led inquiry.

But what do you need to understand to understand cancer?

### Cancer

\*

Cancer is caused when the body grows something that it shouldn't. This is called a tumor.

This led into a student-led line of inquiry about what caused cancer.

We researched some behaviors that increase the chances of having cancer.