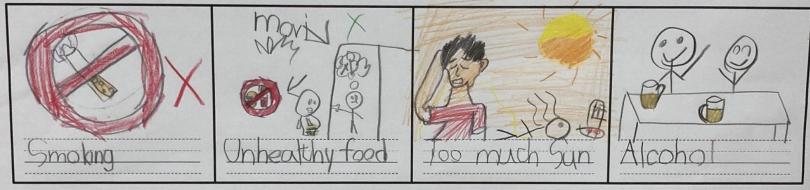

Cigarette smoking.

Too much Sun.

Unhealthy food.

Drinking alcohol.

Students created a poster demonstrating these risks and thinking of healthier choices.

Today, we are thinking of things that harm our bodies but also ways we can take care of them.

#### Things that harm our bodies